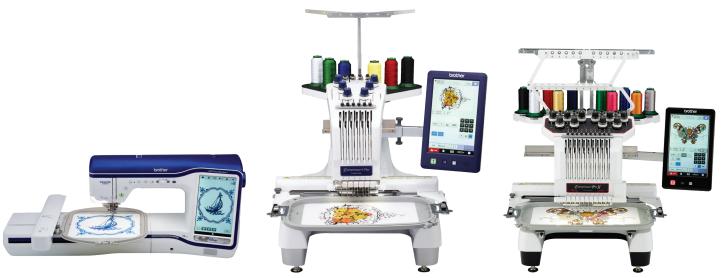

## \$3,000 minimum purchase required.

Equal monthly payment required." See your Authorized Brother Dealer for details.

The Dream Machine 2 Innov-ís XV8550D

Entrepreneur 6-Plus PR670E

PR1050X

## PERFECT MACHINES FOR STARTING A HOME-BASED EMBROIDERY BUSINESS!

Certain pre-loaded licensed images are for personal use only.

Speak with your Authorized Brother Dealer to find out about machines that qualify for this financing offer.